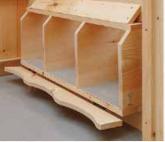

# Coop Features

### STANDARD

0

Chicken door

OPTIONAL

Feed room

Nest boxes on feed room wall

Pullout window

Automatic chicken door

4" Gable vent

6" Gable vent

Litter tray

Cupola with weathervane

2 Gallon poultry waterer

No waste chicken feeder 20 pound capacity

Easy clean out next boxes
A-frame style standard

Easy clean nest boxes Quaker style standard