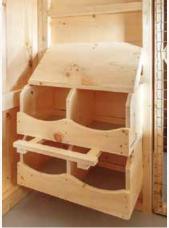

4" Gable vent

6" Gable vent

Litter tray

Cupola with weathervane

2 Gallon poultry waterer

No waste chicken feeder 20 pound capacity

Easy clean out next boxes
A-frame style standard

Easy clean nest boxes Quaker style standard