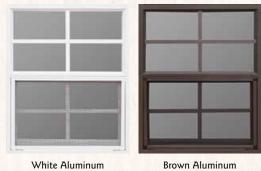

## **WINDOWS**

White Aluminum

**PULL-OUT WINDOWS** 

White Aluminum

**Brown Aluminum** 

Protect floors with washable glassboard for easy coop cleaning

WOOD **SHINGLES** Cedar Shake