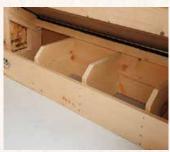

# Coop Features

### STANDARD

0

Chicken door

OPTIONAL

Feed room

Nest boxes on feed room wall

Pullout window

Automatic chicken door

4" Gable vent

6" Gable vent

Litter tray

Cupola with weathervane

2 Gallon poultry waterer

No waste chicken feeder 20 pound capacity

Easy clean out next boxes
A-frame style standard

Easy clean nest boxes Quaker style standard