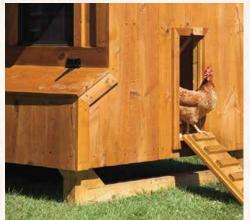

### STANDARD

0

Chicken door

OPTIONAL

Feed room

Nest boxes on feed room wall

Pullout window

Automatic chicken door