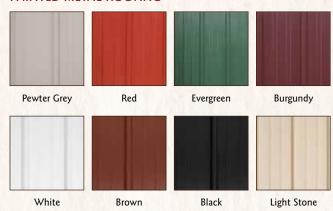

Shown with buckskin paint and burgundy metal roof 16-20 Chickens

# Wood Sheds



Prices same as run-in sheds

### 6 x 8 Wood Barn Model WS68

Shown with grey paint, white trim and silver grey shingles Holds approximately two cords of wood

### **Wood Shed Sizes**

4 x 6

4 x 8

6 x 8

6 x 10

8 x 8

8 x 12

# Coop Features

### STANDARD

0







Chicken door

OPTIONAL



Feed room



Nest boxes on feed room wall



Pullout window



Automatic chicken door



4" Gable vent



6" Gable vent



Litter tray



Cupola with weathervane



2 Gallon poultry waterer



No waste chicken feeder 20 pound capacity



Easy clean out next boxes
A-frame style standard



Easy clean nest boxes Quaker style standard

# Paints, Stains, Roofing, Etc.

## **ASPHALT SHINGLES**



### PAINTED METAL ROOFING



## STAINED PINE



Stain

### **PAINT COLORS**



## **WINDOWS**



White Aluminum

**PULL-OUT WINDOWS** 



White Aluminum

**Brown Aluminum** 



Protect floors with washable glassboard for easy coop cleaning

WOOD **SHINGLES** Cedar Shake