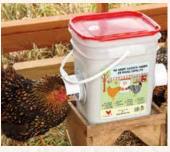

4" Gable vent

6" Gable vent

Litter tray

Cupola with weathervane

2 Gallon poultry waterer

No waste chicken feeder 20 pound capacity

Easy clean out next boxes
A-frame style standard

Easy clean nest boxes Quaker style standard