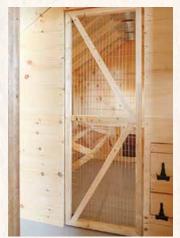

### STANDARD

0

Chicken door

OPTIONAL

Feed room

Nest boxes on feed room wall

Pullout window

Automatic chicken door