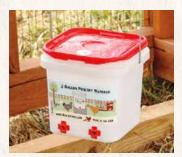

4" Gable vent

6" Gable vent

Litter tray

Cupola with weathervane

2 Gallon poultry waterer

No waste chicken feeder 20 pound capacity

Easy clean out next boxes
A-frame style standard

Easy clean nest boxes Quaker style standard