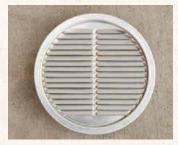

4" Gable vent

6" Gable vent

Litter tray

Cupola with weathervane

2 Gallon poultry waterer

No waste chicken feeder 20 pound capacity

Easy clean out next boxes
A-frame style standard

Easy clean nest boxes Quaker style standard