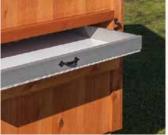

4" Gable vent

6" Gable vent

Litter tray

Cupola with weathervane

2 Gallon poultry waterer

No waste chicken feeder 20 pound capacity

Easy clean out next boxes
A-frame style standard

Easy clean nest boxes Quaker style standard