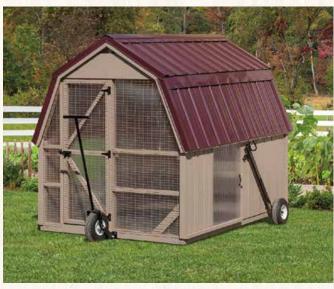

#### 6 x 8 Gambrel Chicken Tractor Model 68GCT

Shown with buckskin paint and burgundy metal roof 16-20 Chickens