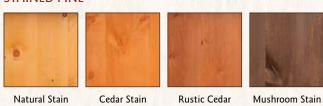

in paint and burgundy metal roof 16-20 Chickens

# Wood Sheds



Prices same as run-in sheds

### 6 x 8 Wood Barn Model WS68

Shown with grey paint, white trim and silver grey shingles Holds approximately two cords of wood

### **Wood Shed Sizes**

4 x 6

4 x 8

6 x 8

6 x 10

8 x 8

8 x 12

# Coop Features

### STANDARD

0







Chicken door

OPTIONAL



Feed room



Nest boxes on feed room wall



Pullout window



Automatic chicken door



4" Gable vent



6" Gable vent



Litter tray



Cupola with weathervane



2 Gallon poultry waterer



No waste chicken feeder 20 pound capacity



Easy clean out next boxes
A-frame style standard



Easy clean nest boxes Quaker style standard

# Paints, Stains, Roofing, Etc.

## **ASPHALT SHINGLES**



### PAINTED METAL ROOFING



## STAINED PINE



Stain

### **PAINT COLORS**



## **WINDOWS**



White Aluminum

**PULL-OUT WINDOWS** 



White Aluminum

**Brown Aluminum** 



Protect floors with washable glassboard for easy coop cleaning

WOOD **SHINGLES** Cedar Shake