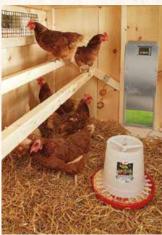

# Coop Features

### STANDARD

0

Chicken door

OPTIONAL

Feed room

Nest boxes on feed room wall

Pullout window

Automatic chicken door

4" Gable vent

6" Gable vent

Litter tray

Cupola with weathervane

2 Gallon poultry waterer

No waste chicken feeder 20 pound capacity

Easy clean out next boxes
A-frame style standard

Easy clean nest boxes Quaker style standard