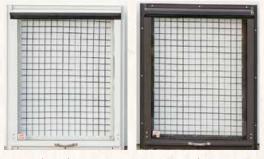

## **WINDOWS**

White Aluminum

**PULL-OUT WINDOWS** 

White Aluminum

**Brown Aluminum** 

Protect floors with washable glassboard for easy coop cleaning

WOOD **SHINGLES** Cedar Shake