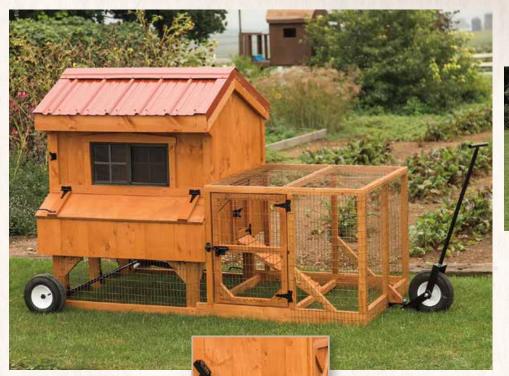

6 x 8 Chicken Tractor • Model T68 Shown with red paint and grey metal roof 16-20 Chickens Custom sizes available

3 x 4 Combination (with 4 x 8 run and 3 wheel kit) Model C34RWKIT

Shown with cedar stain and red metal roof 6-8 Chickens