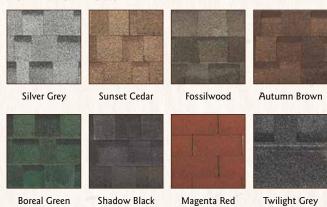

l Chicken Tractor Model 68GCT

Shown with buckskin paint and burgundy metal roof 16-20 Chickens

# Wood Sheds



Prices same as run-in sheds

### 6 x 8 Wood Barn Model WS68

Shown with grey paint, white trim and silver grey shingles Holds approximately two cords of wood

### **Wood Shed Sizes**

4 x 6

4 x 8

6 x 8

6 x 10

8 x 8

8 x 12

# Coop Features

### STANDARD

0







Chicken door

OPTIONAL



Feed room



Nest boxes on feed room wall



Pullout window



Automatic chicken door



4" Gable vent



6" Gable vent



Litter tray



Cupola with weathervane



2 Gallon poultry waterer



No waste chicken feeder 20 pound capacity



Easy clean out next boxes
A-frame style standard



Easy clean nest boxes Quaker style standard

# Paints, Stains, Roofing, Etc.

## **ASPHALT SHINGLES**



### PAINTED METAL ROOFING



## STAINED PINE



Stain

### **PAINT COLORS**



## **WINDOWS**



White Aluminum

**PULL-OUT WINDOWS** 



White Aluminum

**Brown Aluminum** 



Protect floors with washable glassboard for easy coop cleaning

WOOD **SHINGLES** Cedar Shake