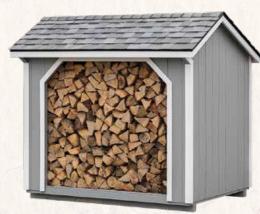

### 6 x 8 Wood Barn Model WS68

Shown with grey paint, white trim and silver grey shingles Holds approximately two cords of wood