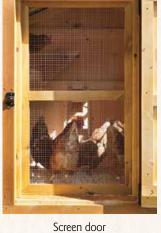

### STANDARD

0

Chicken door

OPTIONAL

Feed room

Nest boxes on feed room wall

Pullout window

Automatic chicken door