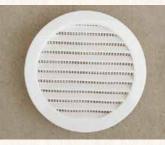

4" Gable vent

6" Gable vent

Litter tray

Cupola with weathervane

2 Gallon poultry waterer

No waste chicken feeder 20 pound capacity

Easy clean out next boxes
A-frame style standard

Easy clean nest boxes Quaker style standard