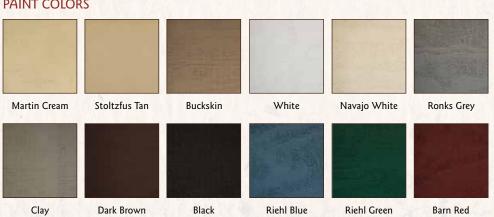

f 16-20 Chickens

# Wood Sheds



Prices same as run-in sheds

### 6 x 8 Wood Barn Model WS68

Shown with grey paint, white trim and silver grey shingles Holds approximately two cords of wood

### **Wood Shed Sizes**

4 x 6

4 x 8

6 x 8

6 x 10

8 x 8

8 x 12

# Coop Features

### STANDARD

0







Chicken door

OPTIONAL



Feed room



Nest boxes on feed room wall



Pullout window



Automatic chicken door



4" Gable vent



6" Gable vent



Litter tray



Cupola with weathervane



2 Gallon poultry waterer



No waste chicken feeder 20 pound capacity



Easy clean out next boxes
A-frame style standard



Easy clean nest boxes Quaker style standard

# Paints, Stains, Roofing, Etc.

## **ASPHALT SHINGLES**



### PAINTED METAL ROOFING



## STAINED PINE



Stain

### **PAINT COLORS**



## **WINDOWS**



White Aluminum

**PULL-OUT WINDOWS** 



White Aluminum

**Brown Aluminum** 



Protect floors with washable glassboard for easy coop cleaning

WOOD **SHINGLES** Cedar Shake