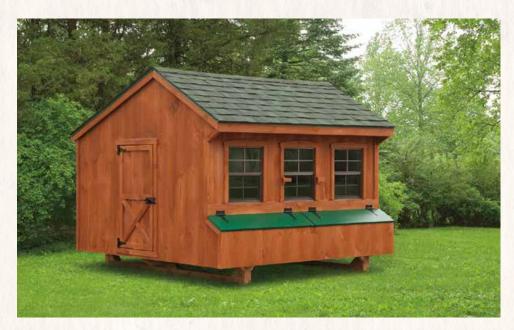

**5 x 8 Quaker • Model 58AF** Shown with mushroom stain and silver grey shingles 20–22 Chickens

**4 x 6 Lean-to Style • Model LT46**Shown unfinished with autumn brown shingles
10–12 Chickens