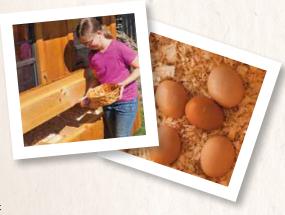

### 6 x 12 Combination Model C612

6 x 6 House • 6 x 12 Run Shown with white paint, black trim and shadow black shingles 16–18 Chickens





6 x 8 House • 8 x 16 Run Shown with rustic cedar tongue & groove pine and burgundy metal roof 20–24 Chickens



3 x 4 Quaker Model Q34

8 x 8 Run Polycarbonate Roof Shown with buckskin paint and autumn brown shingles 4–6 Chickens







3 x 4 Quaker Model Q34 Shown with buckskin paint and autumn brown shingles



4 x 8 Quaker • Model Q48 Shown with cedar stain and grey metal roof 14–16 Chickens

With 4' wide wheel kit



Pictured without the wheel kit







**4 x 6 Quaker • Model Q46** Shown with mushroom stain and burgundy metal roof 10–12 Chickens





**8 x 8 Quaker • Model Q88**Shown with rustic cedar stain and boreal green shingles
30–32 Chickens



**5 x 8 Quaker • Model 58AF** Shown with mushroom stain and silver grey shingles 20–22 Chickens



**4 x 6 Lean-to Style • Model LT46**Shown unfinished with autumn brown shingles
10–12 Chickens

### Coop Features

### STANDARD

0





Screen door



Chicken door

### OPTIONAL



Feed room



Nest boxes on feed room wall



Pullout window



Automatic chicken door



4" Gable vent



6" Gable vent



Litter tray



Cupola with weathervane



2 Gallon poultry waterer



No waste chicken feeder 20 pound capacity



Easy clean out next boxes
A-frame style s