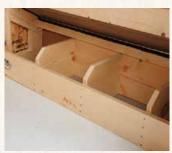

Cupola with weathervane

2 Gallon poultry waterer

No waste chicken feeder 20 pound capacity

Easy clean out next boxes
A-frame style standard

Easy clean nest boxes Quaker style standard