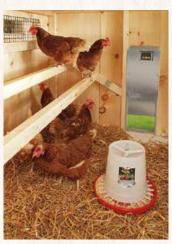

Cupola with weathervane

2 Gallon poultry waterer

No waste chicken feeder 20 pound capacity

Easy clean out next boxes
A-frame style standard

Easy clean nest boxes Quaker style standard