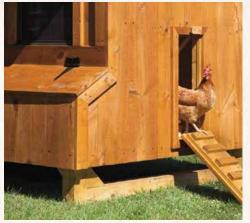

0–24 Chickens



3 x 4 Quaker Model Q34

8 x 8 Run Polycarbonate Roof Shown with buckskin paint and autumn brown shingles 4–6 Chickens







3 x 4 Quaker Model Q34 Shown with buckskin paint and autumn brown shingles



4 x 8 Quaker • Model Q48 Shown with cedar stain and grey metal roof 14–16 Chickens

With 4' wide wheel kit



Pictured without the wheel kit







**4 x 6 Quaker • Model Q46** Shown with mushroom stain and burgundy metal roof 10–12 Chickens





**8 x 8 Quaker • Model Q88**Shown with rustic cedar stain and boreal green shingles
30–32 Chickens



**5 x 8 Quaker • Model 58AF** Shown with mushroom stain and silver grey shingles 20–22 Chickens



**4 x 6 Lean-to Style • Model LT46**Shown unfinished with autumn brown shingles
10–12 Chickens

### Coop Features

### STANDARD

0





Screen door



Chicken door

### OPTIONAL



Feed room



Nest boxes on feed room wall



Pullout window



Automatic chicken door



4" Gable vent



6" Gable vent



Litter tray



Cupola with weathervane



2 Gallon poultry waterer



No waste chicken feeder 20 pound capacity



Easy clean out next boxes
A-frame style standard



Easy clean nest boxes Quaker style standard

## Paints, Stains, Roofing, Etc.

### **ASPHALT SHINGLES**



### PAINTED METAL ROOFING



### STAINED PINE



Stain

### **PAINT COLORS**



### **WINDOWS**



### **PULL-OUT WINDOWS**





Protect floors with washable glassboard for easy coop cleaning

WOOD **SHINGLES** 

Cedar Shake