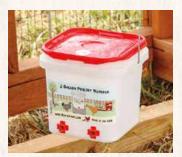

Cupola with weathervane

2 Gallon poultry waterer

No waste chicken feeder 20 pound capacity

Easy clean out next boxes
A-frame style standard

Easy clean nest boxes Quaker style standard