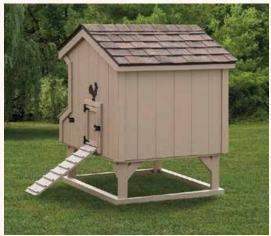

With 4' wide wheel kit

Pictured without the wheel kit

**4 x 6 Quaker • Model Q46** Shown with mushroom stain and burgundy metal roof 10–12 Chickens

**8 x 8 Quaker • Model Q88**Shown with rustic cedar stain and boreal green shingles
30–32 Chickens