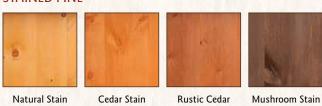

**Shown with rustic cedar stain and boreal green shingles
30–32 Chickens



**5 x 8 Quaker • Model 58AF** Shown with mushroom stain and silver grey shingles 20–22 Chickens



**4 x 6 Lean-to Style • Model LT46**Shown unfinished with autumn brown shingles
10–12 Chickens

### Coop Features

### STANDARD

0





Screen door



Chicken door

### OPTIONAL



Feed room



Nest boxes on feed room wall



Pullout window



Automatic chicken door



4" Gable vent



6" Gable vent



Litter tray



Cupola with weathervane



2 Gallon poultry waterer



No waste chicken feeder 20 pound capacity



Easy clean out next boxes
A-frame style standard



Easy clean nest boxes Quaker style standard

## Paints, Stains, Roofing, Etc.

### **ASPHALT SHINGLES**



### PAINTED METAL ROOFING



### STAINED PINE



Stain

### **PAINT COLORS**



### **WINDOWS**



### **PULL-OUT WINDOWS**





Protect floors with washable glassboard for easy coop cleaning

WOOD **SHINGLES** 

Cedar Shake