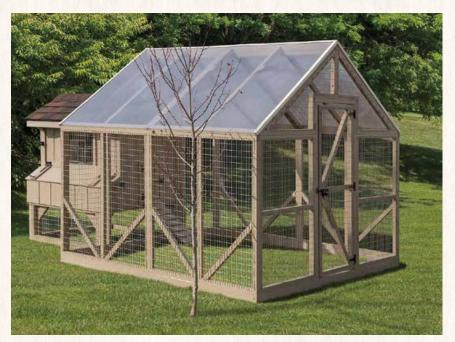

### 6 x 12 Combination Model C612

6 x 6 House • 6 x 12 Run Shown with white paint, black trim and shadow black shingles 16–18 Chickens

6 x 8 House • 8 x 16 Run Shown with rustic cedar tongue & groove pine and burgundy metal roof 20–24 Chickens