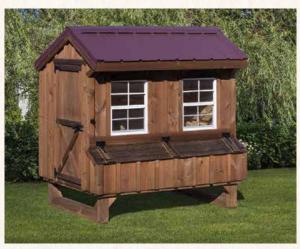

### 6 x 12 Combination Model C612

6 x 6 House • 6 x 12 Run Shown with white paint, black trim and shadow black shingles 16–18 Chickens





6 x 8 House • 8 x 16 Run Shown with rustic cedar tongue & groove pine and burgundy metal roof 20–24 Chickens



3 x 4 Quaker Model Q34

8 x 8 Run Polycarbonate Roof Shown with buckskin paint and autumn brown shingles 4–6 Chickens







3 x 4 Quaker Model Q34 Shown with buckskin paint and autumn brown shingles



4 x 8 Quaker • Model Q48 Shown with cedar stain and grey metal roof 14–16 Chickens

With 4' wide wheel kit



Pictured without the wheel kit







**4 x 6 Quaker • Model Q46** Shown with mushroom stain and burgundy metal roof 10–12 Chickens





**8 x 8 Quaker • Model Q88**Shown with rustic cedar stain and boreal green shingles
30–32 Chickens



**5 x 8 Quaker • Model 58AF** Shown with mushroom stain and silver grey shingles 20–22 Chickens



**4 x 6 Lean-to Style • Model LT46**Shown unfinished with autumn brown shingles
10–12 Chickens

### Coop Features

### STANDARD

0





Screen door



Chicken door

### OPTIONAL



Feed room



Nest boxes on feed room wall



Pullout window



Automatic chicken door



4" Gable vent



6" Gable vent



Litter tray



Cupola with weathervane



2 Gallon poultry waterer



No waste chicken feeder 20 pound capacity



Easy clean out next boxes
A-frame style standard



Easy clean nest boxes Quake