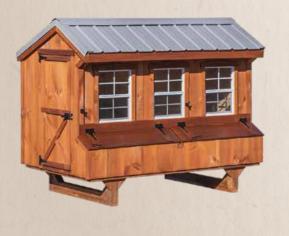

### 6 x 12 Combination Model C612

6 x 6 House • 6 x 12 Run Shown with white paint, black trim and shadow black shingles 16–18 Chickens





6 x 8 House • 8 x 16 Run Shown with rustic cedar tongue & groove pine and burgundy metal roof 20–24 Chickens



3 x 4 Quaker Model Q34

8 x 8 Run Polycarbonate Roof Shown with buckskin paint and autumn brown shingles 4–6 Chickens







3 x 4 Quaker Model Q34 Shown with buckskin paint and autumn brown shingles



4 x 8 Quaker • Model Q48 Shown with cedar stain and grey metal roof 14–16 Chickens

With 4' wide wheel kit



Pictured without the wheel kit







**4 x 6 Quaker • Model Q46** Shown with mushroom stain and burgundy metal roof 10–12 Chickens





**8 x 8 Quaker • Model Q88**Shown with rustic cedar stain and boreal green shingles
30–32 Chickens



**5 x 8 Quaker • Model 58AF** Shown with mushroom stain and silver grey shingles 20–22 Chickens



**4 x 6 Lean-to Style • Model LT46**Shown unfinished with autumn brown shingles
10–12 Chickens

### Coop Features

### STANDARD

0





Screen door



Chicken door

### OPTIONAL



Feed room



Nest boxes on feed room wall



Pullout window



Automatic chicken door



4" Gable vent



6" Gable vent



Litter tray



Cupola with weathervane



2 Gallon poultry waterer



No waste chicken feeder 20 pound capacity



Easy clean out next boxes
A-frame style standard



Easy clean nest boxes Q