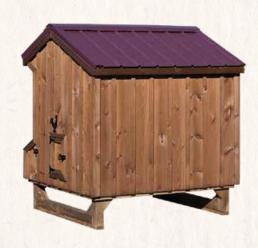

### 6 x 12 Combination Model C612

6 x 6 House • 6 x 12 Run Shown with white paint, black trim and shadow black shingles 16–18 Chickens

6 x 8 House • 8 x 16 Run Shown with rustic cedar tongue & groove pine and burgundy metal roof 20–24 Chickens