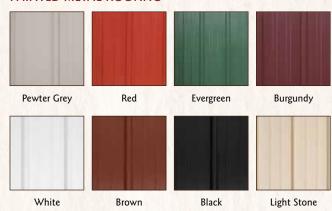

8 Quaker • Model Q88**Shown with rustic cedar stain and boreal green shingles
30–32 Chickens



**5 x 8 Quaker • Model 58AF** Shown with mushroom stain and silver grey shingles 20–22 Chickens



**4 x 6 Lean-to Style • Model LT46**Shown unfinished with autumn brown shingles
10–12 Chickens

### Coop Features

### STANDARD

0





Screen door



Chicken door

### OPTIONAL



Feed room



Nest boxes on feed room wall



Pullout window



Automatic chicken door



4" Gable vent



6" Gable vent



Litter tray



Cupola with weathervane



2 Gallon poultry waterer



No waste chicken feeder 20 pound capacity



Easy clean out next boxes
A-frame style standard



Easy clean nest boxes Quaker style standard

## Paints, Stains, Roofing, Etc.

### **ASPHALT SHINGLES**



### PAINTED METAL ROOFING



### STAINED PINE



Stain

### **PAINT COLORS**



### **WINDOWS**



### **PULL-OUT WINDOWS**





Protect floors with washable glassboard for easy coop cleaning

WOOD **SHINGLES** 

Cedar Shake