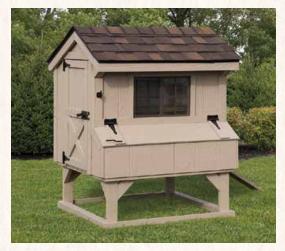

With 4' wide wheel kit

Pictured without the wheel kit

**4 x 6 Quaker • Model Q46** Shown with mushroom stain and burgundy metal roof 10–12 Chickens

**8 x 8 Quaker • Model Q88**Shown with rustic cedar stain and boreal green shingles
30–32 Chickens