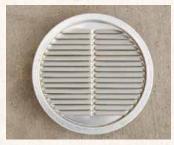

### OPTIONAL

Feed room

Nest boxes on feed room wall

Pullout window

Automatic chicken door

4" Gable vent

6" Gable vent

Litter tray