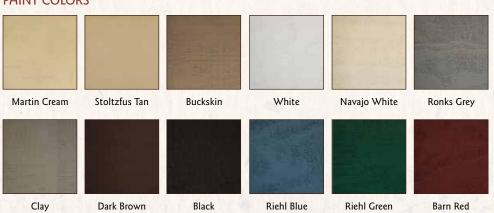

and boreal green shingles
30–32 Chickens



**5 x 8 Quaker • Model 58AF** Shown with mushroom stain and silver grey shingles 20–22 Chickens



**4 x 6 Lean-to Style • Model LT46**Shown unfinished with autumn brown shingles
10–12 Chickens

### Coop Features

### STANDARD

0





Screen door



Chicken door

### OPTIONAL



Feed room



Nest boxes on feed room wall



Pullout window



Automatic chicken door



4" Gable vent



6" Gable vent



Litter tray



Cupola with weathervane



2 Gallon poultry waterer



No waste chicken feeder 20 pound capacity



Easy clean out next boxes
A-frame style standard



Easy clean nest boxes Quaker style standard

## Paints, Stains, Roofing, Etc.

### **ASPHALT SHINGLES**



### PAINTED METAL ROOFING



### STAINED PINE



Stain

### **PAINT COLORS**



### **WINDOWS**



### **PULL-OUT WINDOWS**





Protect floors with washable glassboard for easy coop cleaning

WOOD **SHINGLES** 

Cedar Shake