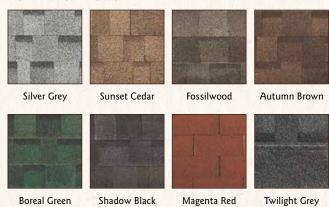

of 10–12 Chickens





**8 x 8 Quaker • Model Q88**Shown with rustic cedar stain and boreal green shingles
30–32 Chickens



**5 x 8 Quaker • Model 58AF** Shown with mushroom stain and silver grey shingles 20–22 Chickens



**4 x 6 Lean-to Style • Model LT46**Shown unfinished with autumn brown shingles
10–12 Chickens

### Coop Features

### STANDARD

0





Screen door



Chicken door

### OPTIONAL



Feed room



Nest boxes on feed room wall



Pullout window



Automatic chicken door



4" Gable vent



6" Gable vent



Litter tray



Cupola with weathervane



2 Gallon poultry waterer



No waste chicken feeder 20 pound capacity



Easy clean out next boxes
A-frame style standard



Easy clean nest boxes Quaker style standard

## Paints, Stains, Roofing, Etc.

### **ASPHALT SHINGLES**



### PAINTED METAL ROOFING



### STAINED PINE



Stain

### **PAINT COLORS**



### **WINDOWS**



### **PULL-OUT WINDOWS**





Protect floors with washable glassboard for easy coop cleaning

WOOD **SHINGLES** 

Cedar Shake