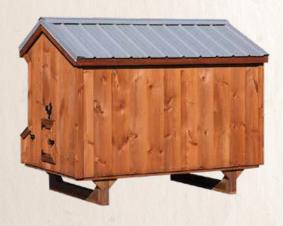

### 6 x 12 Combination Model C612

6 x 6 House • 6 x 12 Run Shown with white paint, black trim and shadow black shingles 16–18 Chickens





6 x 8 House • 8 x 16 Run Shown with rustic cedar tongue & groove pine and burgundy metal roof 20–24 Chickens



3 x 4 Quaker Model Q34

8 x 8 Run Polycarbonate Roof Shown with buckskin paint and autumn brown shingles 4–6 Chickens







3 x 4 Quaker Model Q34 Shown with buckskin paint and autumn brown shingles



4 x 8 Quaker • Model Q48 Shown with cedar stain and grey metal roof 14–16 Chickens

With 4' wide wheel kit



Pictured without the wheel kit







**4 x 6 Quaker • Model Q46** Shown with mushroom stain and burgundy metal roof 10–12 Chickens





**8 x 8 Quaker • Model Q88**Shown with rustic cedar stain and boreal green shingles
30–32 Chickens



**5 x 8 Quaker • Model 58AF** Shown with mushroom stain and silver grey shingles 20–22 Chickens



**4 x 6 Lean-to Style • Model LT46**Shown unfinished with autumn brown shingles
10–12 Chickens

### Coop Features

### STANDARD

0





Screen door



Chicken door

### OPTIONAL



Feed room



Nest boxes on feed room wall



Pullout window



Automatic chicken door



4" Gable vent



6" Gable vent



Litter tray



Cupola with weathervane



2 Gallon poultry waterer



No waste chicken feeder 20 pound capacity



Easy clean out next boxes
A-frame style standard



Easy clean nest boxes Qua