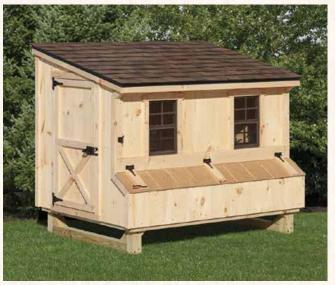

**5 x 8 Quaker • Model 58AF** Shown with mushroom stain and silver grey shingles 20–22 Chickens

**4 x 6 Lean-to Style • Model LT46**Shown unfinished with autumn brown shingles
10–12 Chickens