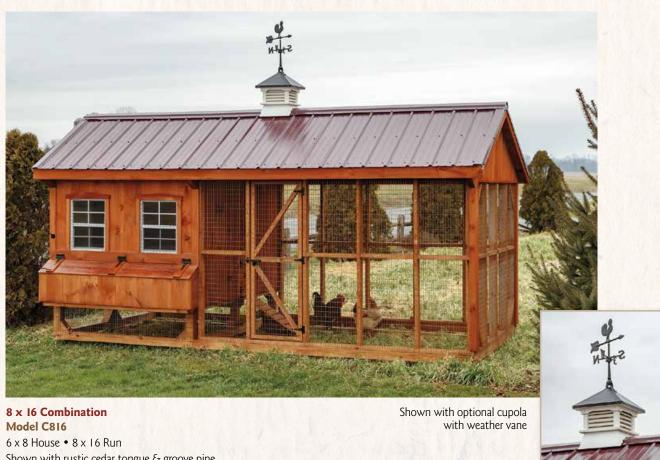

### 6 x 12 Combination Model C612

6 x 6 House • 6 x 12 Run Shown with white paint, black trim and shadow black shingles 16–18 Chickens

6 x 8 House • 8 x 16 Run Shown with rustic cedar tongue & groove pine and burgundy metal roof 20–24 Chickens