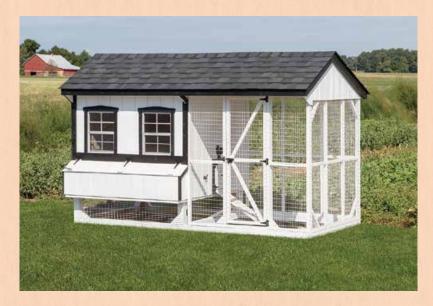

### 6 x 12 Combination Model C612

6 x 6 House • 6 x 12 Run Shown with white paint, black trim and shadow black shingles 16–18 Chickens

6 x 8 House • 8 x 16 Run Shown with rustic cedar tongue & groove pine and burgundy metal roof 20–24 Chickens