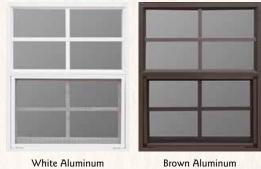

hingles
30–32 Chickens



**5 x 8 Quaker • Model 58AF** Shown with mushroom stain and silver grey shingles 20–22 Chickens



**4 x 6 Lean-to Style • Model LT46**Shown unfinished with autumn brown shingles
10–12 Chickens

### Coop Features

### STANDARD

0





Screen door



Chicken door

### OPTIONAL



Feed room



Nest boxes on feed room wall



Pullout window



Automatic chicken door



4" Gable vent



6" Gable vent



Litter tray



Cupola with weathervane



2 Gallon poultry waterer



No waste chicken feeder 20 pound capacity



Easy clean out next boxes
A-frame style standard



Easy clean nest boxes Quaker style standard

## Paints, Stains, Roofing, Etc.

### **ASPHALT SHINGLES**



### PAINTED METAL ROOFING



### STAINED PINE



Stain

### **PAINT COLORS**



### **WINDOWS**



### **PULL-OUT WINDOWS**





Protect floors with washable glassboard for easy coop cleaning

WOOD **SHINGLES** 

Cedar Shake