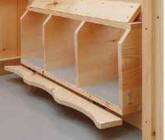

Cupola with weathervane

2 Gallon poultry waterer

No waste chicken feeder 20 pound capacity

Easy clean out next boxes
A-frame style standard

Easy clean nest boxes Quaker style standard