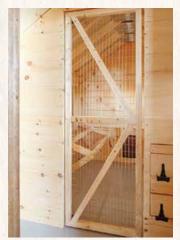

Run Polycarbonate Roof Shown with buckskin paint and autumn brown shingles 4–6 Chickens







3 x 4 Quaker Model Q34 Shown with buckskin paint and autumn brown shingles



4 x 8 Quaker • Model Q48 Shown with cedar stain and grey metal roof 14–16 Chickens

With 4' wide wheel kit



Pictured without the wheel kit







**4 x 6 Quaker • Model Q46** Shown with mushroom stain and burgundy metal roof 10–12 Chickens





**8 x 8 Quaker • Model Q88**Shown with rustic cedar stain and boreal green shingles
30–32 Chickens



**5 x 8 Quaker • Model 58AF** Shown with mushroom stain and silver grey shingles 20–22 Chickens



**4 x 6 Lean-to Style • Model LT46**Shown unfinished with autumn brown shingles
10–12 Chickens

### Coop Features

### STANDARD

0





Screen door



Chicken door

### OPTIONAL



Feed room



Nest boxes on feed room wall



Pullout window



Automatic chicken door



4" Gable vent



6" Gable vent



Litter tray



Cupola with weathervane



2 Gallon poultry waterer



No waste chicken feeder 20 pound capacity



Easy clean out next boxes
A-frame style standard



Easy clean nest boxes Quaker style standard

## Paints, Stains, Roofing, Etc.

### **ASPHALT SHINGLES**



### PAINTED METAL ROOFING



### STAINED PINE



Stain

### **PAINT COLORS**



### **WINDOWS**



### **PULL-OUT WINDOWS**





Protect floors with washable glassboard for easy coop cleaning

WOOD **SHINGLES** 

Cedar Shake