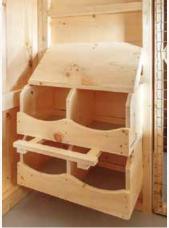

Cupola with weathervane

2 Gallon poultry waterer

No waste chicken feeder 20 pound capacity

Easy clean out next boxes
A-frame style standard

Easy clean nest boxes Quaker style standard