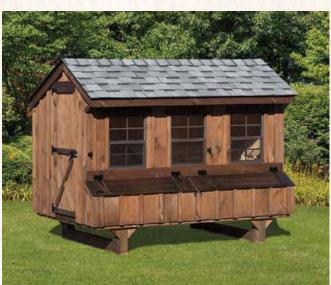

**5 x 8 Quaker • Model 58AF** Shown with mushroom stain and silver grey shingles 20–22 Chickens

**4 x 6 Lean-to Style • Model LT46**Shown unfinished with autumn brown shingles
10–12 Chickens