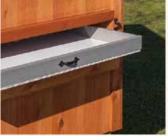

### OPTIONAL

Feed room

Nest boxes on feed room wall

Pullout window

Automatic chicken door

4" Gable vent

6" Gable vent

Litter tray