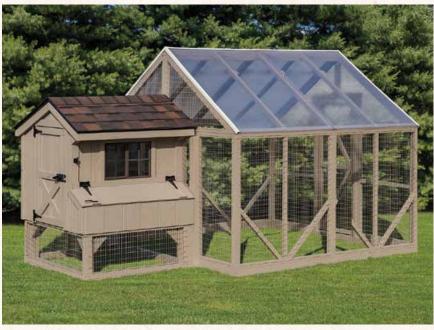

### 6 x 12 Combination Model C612

6 x 6 House • 6 x 12 Run Shown with white paint, black trim and shadow black shingles 16–18 Chickens

6 x 8 House • 8 x 16 Run Shown with rustic cedar tongue & groove pine and burgundy metal roof 20–24 Chickens