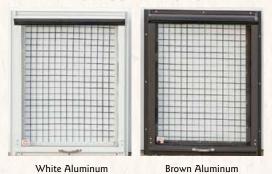

5 x 8 Quaker • Model 58AF** Shown with mushroom stain and silver grey shingles 20–22 Chickens



**4 x 6 Lean-to Style • Model LT46**Shown unfinished with autumn brown shingles
10–12 Chickens

### Coop Features

### STANDARD

0





Screen door



Chicken door

### OPTIONAL



Feed room



Nest boxes on feed room wall



Pullout window



Automatic chicken door



4" Gable vent



6" Gable vent



Litter tray



Cupola with weathervane



2 Gallon poultry waterer



No waste chicken feeder 20 pound capacity



Easy clean out next boxes
A-frame style standard



Easy clean nest boxes Quaker style standard

## Paints, Stains, Roofing, Etc.

### **ASPHALT SHINGLES**



### PAINTED METAL ROOFING



### STAINED PINE



Stain

### **PAINT COLORS**



### **WINDOWS**



### **PULL-OUT WINDOWS**





Protect floors with washable glassboard for easy coop cleaning

WOOD **SHINGLES** 

Cedar Shake