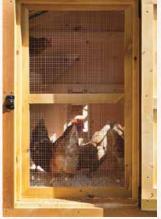

### OPTIONAL

Feed room

Nest boxes on feed room wall

Pullout window

Automatic chicken door

4" Gable vent

6" Gable vent

Litter tray

Cupola with weathervane

2 Gallon poultry waterer

No waste chicken feeder 20 pound capacity

Easy clean out next boxes
A-frame style standard

Easy clean nest boxes Quaker style standard